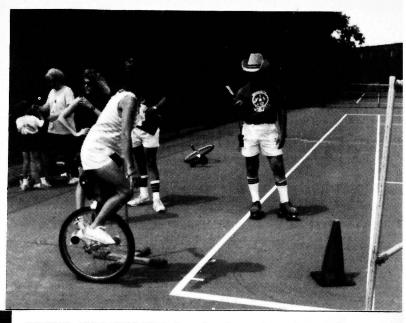

The obstacle course was held outdoors at a nearby tennis court. In the past, when this competition is separate from the races, the competitors are hesitant to leave the track area, fearing they will miss one of their other races. By using "walkie-talkies," the parent running the obstacle course was able to tell the riders exactly what race was being run in the field house, eliminating a rider's anxiety of possibly missing another race. The "slow" competition was held in the field house where the announcements of events could be readily heard.