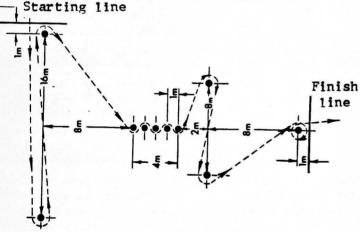

The obstacle course was held outdoors at a nearby tennis court. In the past, when this competition is separate from the races, the competitors are hesitant to leave the track area, fearing they will miss one of their other races. By using "walkie-talkies," the parent running the obstacle course was able to tell the riders exactly what race was being run in the field house, eliminating a rider's anxiety of possibly missing another race. The "slow" competition was held in the field house where the announcements of events could be readily heard.