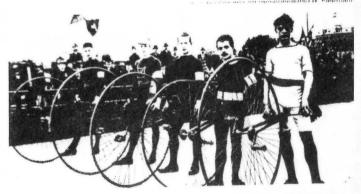

In spite of the fact that the races had to be discontinued for a half hour in the afternoon because of the power failure, they were completed in time for the dinner hour at 5:00. It was after this time that dirty t-shirts and jeans were exchanged for parade uniforms and over one hundred clubassociated riders competed in the parade competition that was held on the race track in the field house.

The UNILIGHTS from Detroit, Michigan, (whose Director is JAMES GREEN) rode in their brilliant green and white uniforms.

The WOOD ONE
WHEELERS, from
Bowling Green,
Ohio, made a
striking team
in their royal
blue jump suits
with white
shirts, shoes,
and hats.

And the TWIN
CITIES UNICYCLE
CLUB were equally attractive
in their black
slacks, red
shirts, and
white vest.

SMILING FACES, with their effective use of flags in the parade routine, just barely edged out the hosting TWIN CITIES.