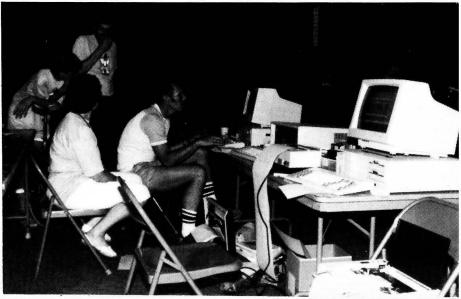

While the computer had been used at past meets minimally, 1987 had a computer at its hub with WAYNE WARD at the keyboard.-> The unfortunate power failure Saturday afternoon gave Wayne and TCUC cause for concern