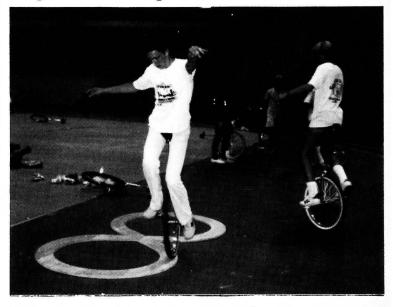

CORINA KUPELWIESER beginning the obstacle course. Note the official is wearing roller skates to aid in mobility. The metal stand (right) held a diagram of the course.

ROGER SMITH rides LEN SALVERDA's plywood figure "8" with circles approximately 4' in diameter.