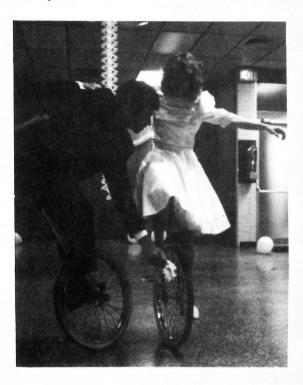

After a filling breakfast, <u>SOME</u> riders and parents began walking to the gym. But no matter how many orientation sessions are held prior to the artistic competition, if the judges are slow to arrive - or never arrive - the competition is delayed. This has happened repeatedly at recent meets, and it happened again in 1987 in Minnesota. Finding 10 judges and getting them seated and ready to begin by 8:45 on Sunday morning is an herculean task! But at last the task was accomplished and the amazing day of artistic competition began to unfold.

Using two sets of judges and two staging areas makes for speedier competition and more audience appeal. The dark blue curtain-available as a ceiling to floor backdrop-added greatly to the performance area. Once again the age of the competition in progress was posted in the back corner of each staging area for the benefit of the videotapes. And the balcony was elbow-to-elbow with tripods, camcorders, and people operating this equipment. The resulting videotapes are probably the best training device unicyclists have ever had.