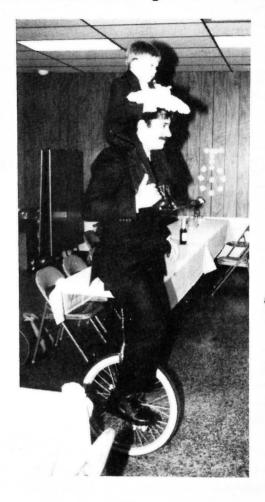

CRAIG KING relaxes in the cafeteria on Friday evening.

And from an eight-year-old chatting with new friends, "Well, when you've been riding as long as I have . . .

And from the very tired husband-who had been working the entire day-when admonished by his wife to be more patient, "I'm about as patient as I can get."