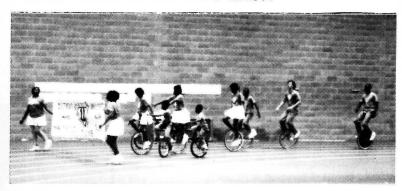

In spite of the fact that the races had to be discontinued for a half hour in the afternoon because of the power failure, they were completed in time for the dinner hour at 5:00. It was after this time that dirty t-shirts and jeans were exchanged for parade uniforms and over one hundred clubassociated riders competed in the parade competition that was held on the race track in the field house.

The UNILIGHTS from Detroit, Michigan, (whose Director is JAMES GREEN) rode in their brilliant green and white uniforms.

The WOOD ONE
WHEELERS, from
Bowling Green,
Ohio, made a
striking team
in their royal
blue jump suits
with white
shirts, shoes,
and hats.

And the TWIN
CITIES UNICYCLE
CLUB were equally attractive
in their black
slacks, red
shirts, and
white vest.

SMILING FACES, with their effective use of flags in the parade routine, just barely edged out the hosting TWIN CITIES.