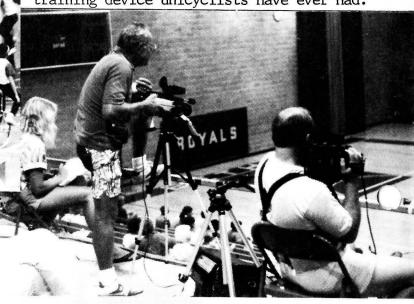

Using two sets of judges and two staging areas makes for speedier competition and more audience appeal. The dark blue curtain-available as a ceiling to floor backdrop-added greatly to the performance area. Once again the age of the competition in progress was posted in the back corner of each staging area for the benefit of the videotapes. And the balcony was elbow-to-elbow with tripods, camcorders, and people operating this equipment. The resulting videotapes are probably the best training device unicyclists have ever had.