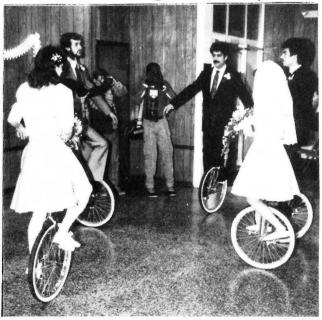

In spite of the fact that the races had to be discontinued for a half hour in the afternoon because of the power failure, they were completed in time for the dinner hour at 5:00. It was after this time that dirty t-shirts and jeans were exchanged for parade uniforms and over one hundred clubassociated riders competed in the parade competition that was held on the race track in the field house.

The UNILIGHTS from Detroit, Michigan, (whose Director is JAMES GREEN) rode in their brilliant green and white uniforms.

The WOOD ONE
WHEELERS, from
Bowling Green,
Ohio, made a
striking team
in their royal
blue jump suits
with white
shirts, shoes,
and hats.

And the TWIN
CITIES UNICYCLE
CLUB were equally attractive
in their black
slacks, red
shirts, and
white vest.

SMILING FACES, with their effective use of flags in the parade routine, just barely edged out the hosting TWIN CITIES.