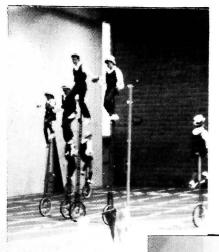

After a filling breakfast, <u>SOME</u> riders and parents began walking to the gym. But no matter how many orientation sessions are held prior to the artistic competition, if the judges are slow to arrive - or never arrive - the competition is delayed. This has happened repeatedly at recent meets, and it happened again in 1987 in Minnesota. Finding 10 judges and getting them seated and ready to begin by 8:45 on Sunday morning is an herculean task! But at last the task was accomplished and the amazing day of artistic competition began to unfold.

Using two sets of judges and two staging areas makes for speedier competition and more audience appeal. The dark blue curtain-available as a ceiling to floor backdrop-added greatly to the performance area. Once again the age of the competition in progress was posted in the back corner of each staging area for the benefit of the videotapes. And the balcony was elbow-to-elbow with tripods, camcorders, and people operating this equipment. The resulting videotapes are probably the best training device unicyclists have ever had.