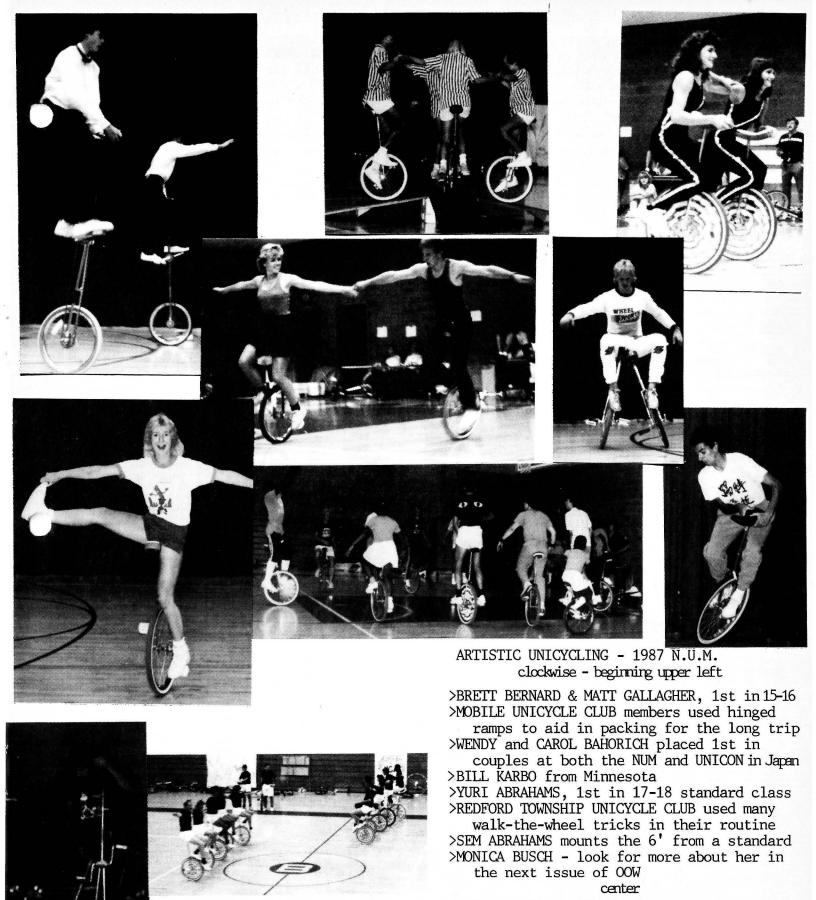

In spite of the fact that the races had to be discontinued for a half hour in the afternoon because of the power failure, they were completed in time for the dinner hour at 5:00. It was after this time that dirty t-shirts and jeans were exchanged for parade uniforms and over one hundred clubassociated riders competed in the parade competition that was held on the race track in the field house.

The UNILIGHTS from Detroit, Michigan, (whose Director is JAMES GREEN) rode in their brilliant green and white uniforms.

The WOOD ONE
WHEELERS, from
Bowling Green,
Ohio, made a
striking team
in their royal
blue jump suits
with white
shirts, shoes,
and hats.

And the TWIN
CITIES UNICYCLE
CLUB were equally attractive
in their black
slacks, red
shirts, and
white vest.

SMILING FACES, with their effective use of flags in the parade routine, just barely edged out the hosting TWIN CITIES.

After a filling breakfast, <u>SOME</u> riders and parents began walking to the gym. But no matter how many orientation sessions are held prior to the artistic competition, if the judges are slow to arrive - or never arrive - the competition is delayed. This has happened repeatedly at recent meets, and it happened again in 1987 in Minnesota. Finding 10 judges and getting them seated and ready to begin by 8:45 on Sunday morning is an herculean task! But at last the task was accomplished and the amazing day of artistic competition began to unfold.

Using two sets of judges and two staging areas makes for speedier competition and more audience appeal. The dark blue curtain-available as a ceiling to floor backdrop-added greatly to the performance area. Once again the age of the competition in progress was posted in the back corner of each staging area for the benefit of the videotapes. And the balcony was elbow-to-elbow with tripods, camcorders, and people operating this equipment. The resulting videotapes are probably the best training device unicyclists have ever had.